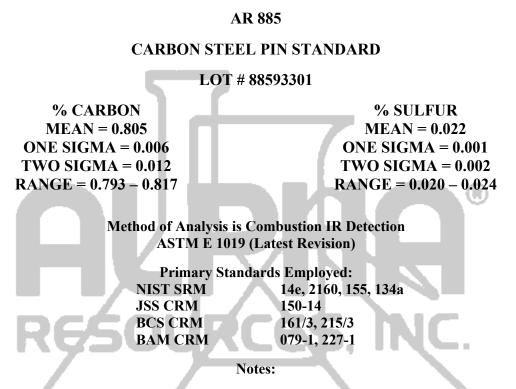

## Alpha Resources, Inc. Certificate Of Analysis

The mean analytical values were derived by a number of data sets obtained over different days by different analysts using ASTM approved instruments.

The precision values represent the standard deviation, two times the standard deviation, and complete range of analysis.